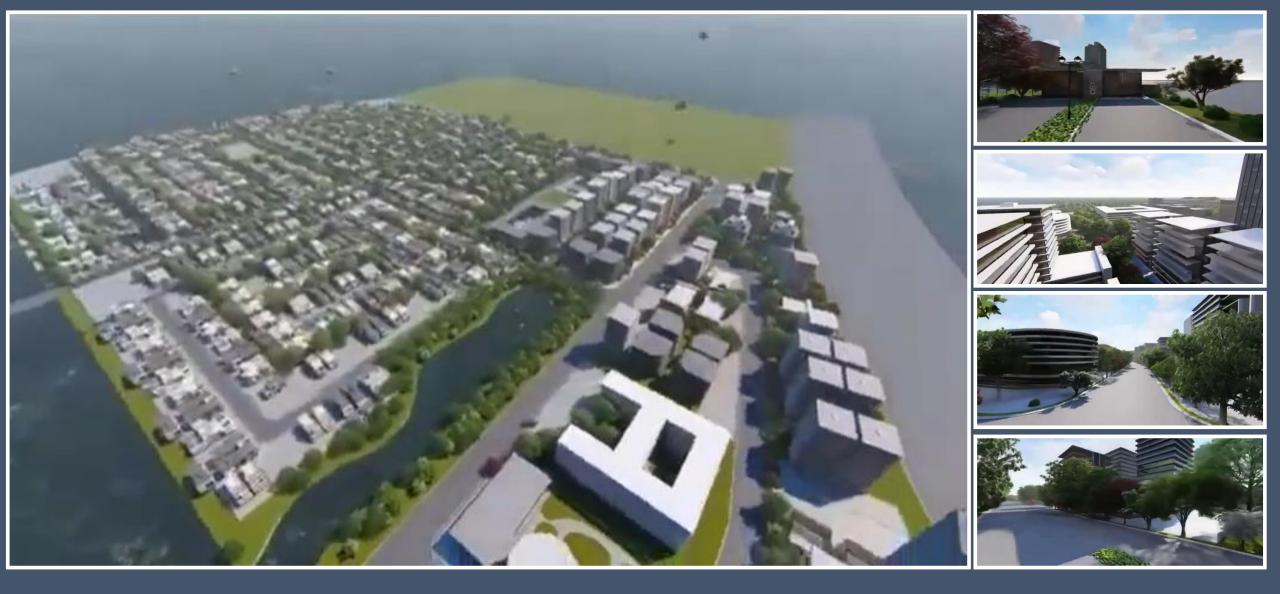

Get ready to experience a top-notch luxurious lifestyle in the most desired location in Lagos State. Ostia Island perches her tent as an original island in the famous Lekki Phase 1 Estate. Offering residential, commercial, and recreational facilities on a level of class, value, and comfort to our residents.

As a remarkable location surrounded by fresh waters, Ostia Island's residents will enjoy a peaceful and a relaxing ambience.

## Ostia Estate <u>Video Intro</u>

Map of Ostia Island, Lekki – Between Periwinkle Estate and Orange Island

Multiple Road Access | Independent Power System | Recreational Areas Artificial Lakes | Quality Water Treatment | Superb Drainage System