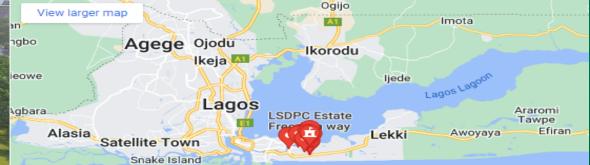

## OSTIA ESTATE

Freedom Way, Off Admiralty Way, Lekki. By Orange Island

Freedom Way - Google Maps

## Ostia Estate <u>Video Intro</u>

Map of Ostia Island, Lekki – Between Periwinkle Estate and Orange Island

Multiple Road Access | Independent Power System | Recreational Areas Artificial Lakes | Quality Water Treatment | Superb Drainage System