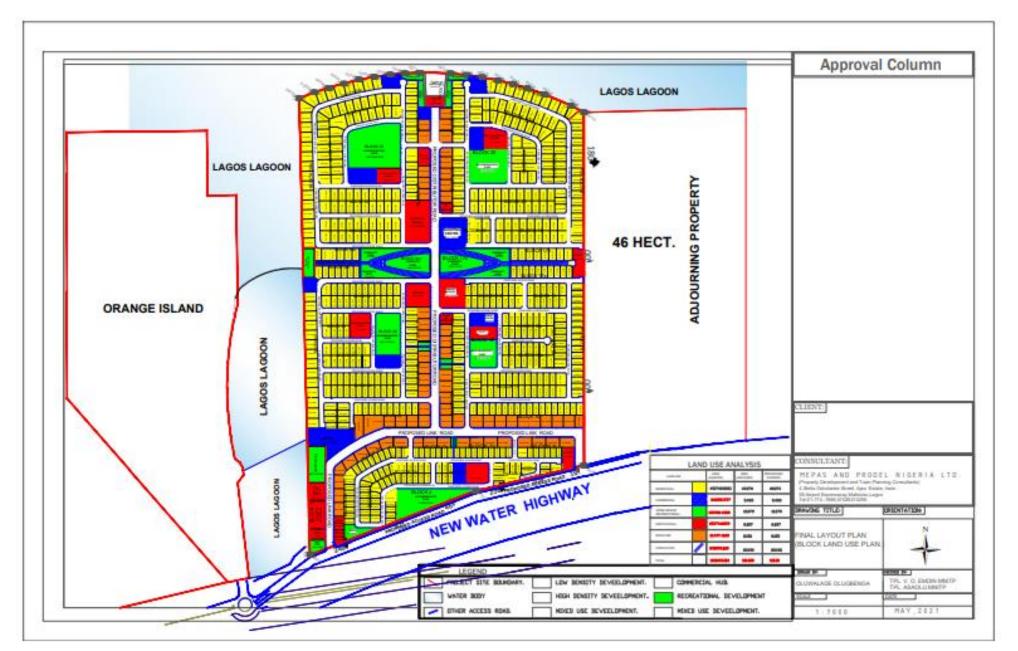

## OSTIA ESTATE

Freedom Way, Off Admiralty Way, Lekki. By Orange Island

Freedom Way - Google Maps

## Ostia Estate <u>Video Intro</u>

Map of Ostia Island, Lekki – Between Periwinkle Estate and Orange Island

Multiple Road Access | Independent Power System | Recreational Areas Artificial Lakes | Quality Water Treatment | Superb Drainage System

## LAYOUT DESIGN

To book – Click <u>here</u> to complete the Subscription
For more information; please call 08036714586 or send an email to blessyn.kanmiTijani@coopeastngr.com

To book – Click <u>here</u> to complete the Subscription