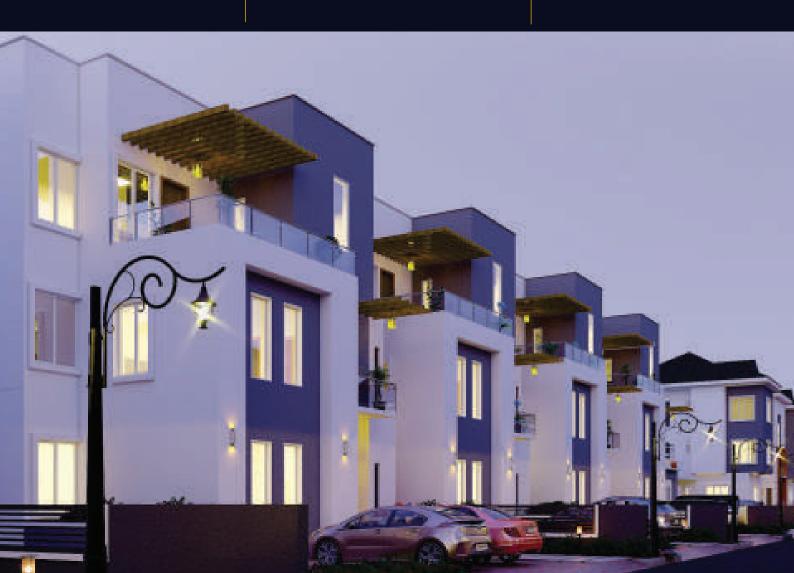

# ESTATE FEATURES

### 24/7 Central Electricity supply with;

- I. 2 Units 500kva Transformer
- II. Underground Armored Cable Wiring Network
- III. 2 Units 500kva backup generator

Gentral Water System with dedicated metering for each unit.

#### Gentral Security system with;

- i. Gate House
- ii. Central Camera System (CCTV)
- iii. Central Call Clearing System for residents

Geontemporary (solar powered) Street Lighting.

Beautiful landscaping and greenery.